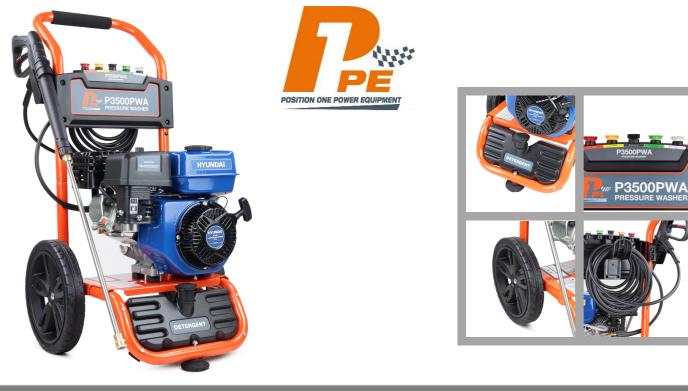

## P1 P3500PWA Hyundai Petrol Engine Pressure Washer

- Petrol Pressure Washer powered by a Hyundai IC210 7HP 212cc 4-stroke OHV engine.
- Ideal for cleaning patios, driveways, cars, off-road bikes, boats etc.
- Puncture proof 12" wheels and soft grip handle.
- 7m High-Pressure hose with M22 fittings.
- Spray Nozzles- 0°, 15°, 25°, 40° & Soap Nozzle. Built-in detergent tank.
- This pressure washer has a hassle and maintenance free sealed pump. Flow rate of 8.7 Litres/minute